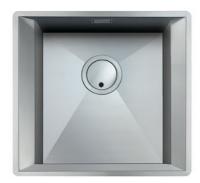

## Sink GK

Kitchen Sinks Code: 1405 800

#### **DETAILS**

| Edge/Installation Type | Undermount                                                      |
|------------------------|-----------------------------------------------------------------|
| Finish                 | Foster brushed                                                  |
| Material               | AISI 304 stainless steel                                        |
| Texture                | Brushed in line                                                 |
| Base                   | 60 cm                                                           |
| Dimensions             | 480x450 mm                                                      |
| Standard fittings      | Fixing hooks, gasket, drain, overflow and siphon, boxed packing |
| Mixer holes            | No standard holes                                               |
| Built-in hole          | 450x420 mm                                                      |