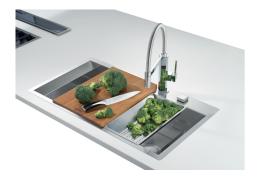

m    | Drain and siphon are designed to leave as much space as possible in the under-sink area, more and more useful today for theseparate waste collection systems.                                                                                                    |
| Space waste fitting  | The elegant SPACE steel cap closes the drain and leaves no visible residues collected in the basket below. Space also has a small footprint and allows the optimal use of the under-sink compartment.                                                            |



Squared bowls - 0/9 radius

The square bowls of Foster have perfectly squared vertical edges, while those on the bottom have a small radius of 9 mm that facilitates cleaning operations.

#### **TECHNICAL DATA**





# Foster ==

#### **GALLERY**













### **OPTIONAL ACCESSORIES**



HPDE twin chopping board 8644 100



Iroko-wood sliding chopping board 8656 001



Stainless steel plate rack 8100 303



Graters kit with ring-holder and food collection tray
8159 101



Stainless steel perforated tray 8151 000



#### **RECOMMENDED PAIRINGS**



Mixer Tap GK 8488 000

#### **OPTIONAL AUTOMATIC WASTE FITTINGS**



Automatic waste fitting - PM 8407 113



Space automatic waste fitting - PA 8407 108



Space automatic waste fitting - PE 8407 109



Space Light automatic waste fitting
- PL
8407 117



Space Milano automatic waste fitting 8407 115



Space Push automatic waste fitting
- PP

8407 116