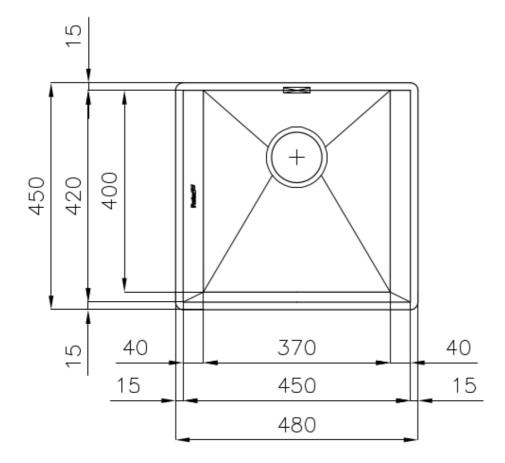

#### **DETAILS**

| Edge/Installation Type | Undermount                                                      |
|------------------------|-----------------------------------------------------------------|
| Finish                 | Foster brushed                                                  |
| Material               | AISI 304 stainless steel                                        |
| Texture                | Brushed in line                                                 |
| Base                   | 60 cm                                                           |
| Dimensions             | 480x450 mm                                                      |
| Standard fittings      | Fixing hooks, gasket, drain, overflow and siphon, boxed packing |
| Mixer holes            | No standard holes                                               |
| Built-in hole          | 450x420 mm                                                      |

| Drainer              | No                                                                                                                                                                                                                                                               |
|----------------------|------------------------------------------------------------------------------------------------------------------------------------------------------------------------------------------------------------------------------------------------------------------|
| Width                | 48 cm                                                                                                                                                                                                                                                            |
| Bowl dimension       | 370x400mm                                                                                                                                                                                                                                                        |
| Number of bowls      | 1 bowl                                                                                                                                                                                                                                                           |
| Waste fitting        | Drain SPACE 3,5"                                                                                                                                                                                                                                                 |
| FEATURES             |                                                                                                                                                                                                                                                                  |
| Diamond-shape bottom | The draining of water is an important feature in a sink, and it's always taken good care of in Foster products. In the bent-welded sinks, which would have a flat bottom, the proper draining is guaranteed by the elegant beveling, which helps the water flow. |
| Double mixer hole    | The large tap counter is already fitted with a series of 2 tap holes. In the second hole it is possible to install the remote control of the automatic drain or, alternatively, a practical soap dispenser.                                                      |
| High thickness       | Imm thick steel. A significant thickness, which guarantees the maximum sturdiness and durability.                                                                                                                                                                |
| Inclined recess      | A deep and inclined recess houses the burners and grigs, allowing to create a single work surface. The inclination also makes it extremely easy to clean the edges.                                                                                              |
| Perimetral overflow  | The overflow is always a security on the Foster sinks that prevents the overflow of water in case of oversights. The perimeter drain solution improves aesthetics thanks to its square and essential shape.                                                      |
| Save space system    | Drain and siphon are designed to leave as much space as possible in the under-sink area, more and more useful today for theseparate waste collection systems.                                                                                                    |
| Space waste fitting  | The elegant SPACE steel cap closes the drain and leaves no visible residues collected in the basket below. Space also has a small footprint and allows the optimal use of the under-sink compartment.                                                            |