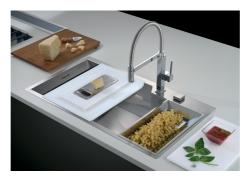

#### **GALLERY**

### **OPTIONAL ACCESSORIES**

HPDE twin chopping board 8644 100

Iroko-wood sliding chopping board 8656 001

Stainless steel plate rack 8100 303

Graters kit with ring-holder and food collection tray
8159 101

Stainless steel perforated tray 8151 000