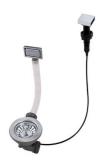

#### **OPTIONAL AUTOMATIC WASTE FITTINGS**

Automatic waste fitting - PM 8407 113

Space automatic waste fitting - PA 8407 108

Space automatic waste fitting - PE 8407 109

Space Light automatic waste fitting
- PL
8407 117