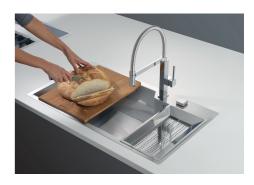

| Drain and siphon are designed to leave as much space as possible in the under-sink area, more and more useful today for theseparate waste collection systems.                                                                                                    |
| Space waste fitting  | The elegant SPACE steel cap closes the drain and leaves no visible residues collected in the basket below. Space also has a small footprint and allows the optimal use of the under-sink compartment.                                                            |



Squared bowls - 0/9 radius

The square bowls of Foster have perfectly squared vertical edges, while those on the bottom have a small radius of 9 mm that facilitates cleaning operations.

#### **TECHNICAL DATA**





# Foster ==

#### **GALLERY**













### **OPTIONAL ACCESSORIES**



HPDE twin chopping board 8644 100



Iroko-wood sliding chopping board 8656 001



Stainless steel plate rack 8100 303



Graters kit with ring-holder and food collection tray
8159 101



Stainless steel perforated tray 8151 000



#### **RECOMMENDED PAIRINGS**



Mixer Tap GK 8488 000

#### **OPTIONAL AUTOMATIC WASTE FITTINGS**



Automatic waste fitting - PM 8407 113



Space automatic waste fitting - PA 8407 108



Space automatic waste fitting - PE 8407 109



Space Light automatic waste fitting
- PL
8407 117



Space Milano automatic waste fitting 8407 115



Space Push automatic waste fitting
- PP

8407 116