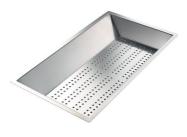

|
| Space waste fitting  | The elegant SPACE steel cap closes the drain and leaves no visible residues collected in the basket below. Space also has a small footprint and allows the optimal use of the under-sink compartment.                                                            |



Squared bowls - 0/9 radius

The square bowls of Foster have perfectly squared vertical edges, while those on the bottom have a small radius of 9 mm that facilitates cleaning operations.

#### **TECHNICAL DATA**





# Foster ==

#### **GALLERY**













### **OPTIONAL ACCESSORIES**



HPDE twin chopping board 8644 100



Iroko-wood sliding chopping board 8656 001



Stainless steel plate rack 8100 303



Graters kit with ring-holder and food collection tray
8159 101



Stainless steel perforated tray 8151 000



#### **RECOMMENDED PAIRINGS**



Mixer Tap GK 8488 000

#### **OPTIONAL AUTOMATIC WASTE FITTINGS**



Automatic waste fitting - PM 8407 113



Space automatic waste fitting - PA 8407 108



Space automatic waste fitting - PE 8407 109



Space Light automatic waste fitting
- PL
8407 117



Space Milano automatic waste fitting 8407 115



Space Push automatic waste fitting
- PP

8407 116