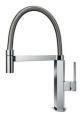

E steel cap closes the drain and leaves no visible residues collected in the basket below. Space also has a small footprint and allows the optimal use of the under-sink compartment.                                                            |



Squared bowls - 0/9 radius

The square bowls of Foster have perfectly squared vertical edges, while those on the bottom have a small radius of 9 mm that facilitates cleaning operations.

#### **TECHNICAL DATA**





# Foster ==

#### **GALLERY**













### **OPTIONAL ACCESSORIES**



HPDE twin chopping board 8644 100



Iroko-wood sliding chopping board 8656 001



Stainless steel plate rack 8100 303



Graters kit with ring-holder and food collection tray
8159 101



Stainless steel perforated tray 8151 000



#### **RECOMMENDED PAIRINGS**



Mixer Tap GK 8488 000

#### **OPTIONAL AUTOMATIC WASTE FITTINGS**



Automatic waste fitting - PM 8407 113



Space automatic waste fitting - PA 8407 108



Space automatic waste fitting - PE 8407 109



Space Light automatic waste fitting
- PL
8407 117



Space Milano automatic waste fitting 8407 115



Space Push automatic waste fitting
- PP

8407 116