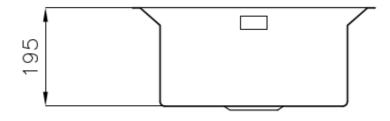

#### **DETAILS**

| Edge/Installation Type | Undermount                                                      |
|------------------------|-----------------------------------------------------------------|
| Finish                 | Foster brushed                                                  |
| Material               | AISI 304 stainless steel                                        |
| Texture                | Brushed in line                                                 |
| Base                   | 60 cm                                                           |
| Dimensions             | 480x450 mm                                                      |
| Standard fittings      | Fixing hooks, gasket, drain, overflow and siphon, boxed packing |
| Mixer holes            | No standard holes                                               |
| Built-in hole          | 450x420 mm                                                      |

| Drainer              | No                                                                                                                                                                                                                                                               |
|----------------------|------------------------------------------------------------------------------------------------------------------------------------------------------------------------------------------------------------------------------------------------------------------|
| Width                | 48 cm                                                                                                                                                                                                                                                            |
| Bowl dimension       | 370x400mm                                                                                                                                                                                                                                                        |
| Number of bowls      | 1 bowl                                                                                                                                                                                                                                                           |
| Waste fitting        | Drain SPACE 3,5"                                                                                                                                                                                                                                                 |
| FEATURES             |                                                                                                                                                                                                                                                                  |
| Diamond-shape bottom | The draining of water is an important feature in a sink, and it's always taken good care of in Foster products. In the bent-welded sinks, which would have a flat bottom, the proper draining is guaranteed by the elegant beveling, which helps the water flow. |
| Double mixer hole    | The large tap counter is already fitted with a series of 2 tap holes. In the second hole it is possible to install the remote control of the automatic drain or, alternatively, a practical soap dispenser.                                                      |
| High thickness       | Imm thick steel. A significant thickness, which guarantees the maximum sturdiness and durability.                                                                                                                                                                |
| Inclined recess      | A deep and inclined recess houses the burners and grigs, allowing to create a single work surface. The inclination also makes it extremely easy to clean the edges.                                                                                              |
| Perimetral overflow  | The overflow is always a security on the Foster sinks that prevents the overflow of water in case of oversights. The perimeter drain solution improves aesthetics thanks to its square and essential shape.                                                      |
| Save space system    | Drain and siphon are designed to leave as much space as possible in the under-sink area, more and more useful today for theseparate waste collection systems.                                                                                                    |
| Space waste fitting  | The elegant SPACE steel cap closes the drain and leaves no visible residues collected in the basket below. Space also has a small footprint and allows the optimal use of the under-sink compartment.                                                            |