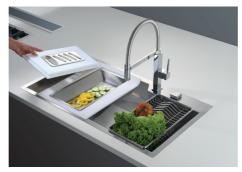

#### **GALLERY**

### **OPTIONAL ACCESSORIES**

HPDE twin chopping board 8644 100

Iroko-wood sliding chopping board 8656 001

Stainless steel plate rack 8100 303

Graters kit with ring-holder and food collection tray
8159 101

Stainless steel perforated tray 8151 000