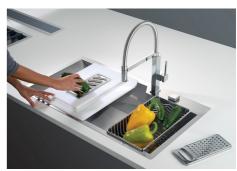

in and siphon are designed to leave as much space as possible in the under-sink area, more and more useful today for theseparate waste collection systems.                                                                                                    |
| Space waste fitting  | The elegant SPACE steel cap closes the drain and leaves no visible residues collected in the basket below. Space also has a small footprint and allows the optimal use of the under-sink compartment.                                                            |



Squared bowls - 0/9 radius

The square bowls of Foster have perfectly squared vertical edges, while those on the bottom have a small radius of 9 mm that facilitates cleaning operations.

#### **TECHNICAL DATA**





# Foster ==

#### **GALLERY**













### **OPTIONAL ACCESSORIES**



HPDE twin chopping board 8644 100



Iroko-wood sliding chopping board 8656 001



Stainless steel plate rack 8100 303



Graters kit with ring-holder and food collection tray
8159 101



Stainless steel perforated tray 8151 000



#### **RECOMMENDED PAIRINGS**



Mixer Tap GK 8488 000

#### **OPTIONAL AUTOMATIC WASTE FITTINGS**



Automatic waste fitting - PM 8407 113



Space automatic waste fitting - PA 8407 108



Space automatic waste fitting - PE 8407 109



Space Light automatic waste fitting
- PL
8407 117



Space Milano automatic waste fitting 8407 115



Space Push automatic waste fitting
- PP

8407 116